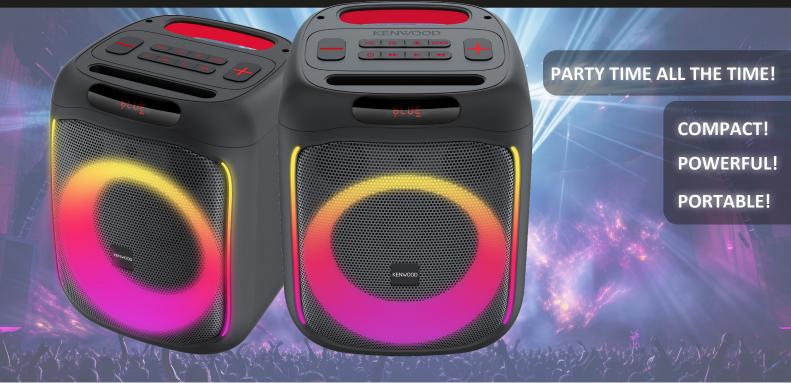

## AS-P200BT - The ultimate party speaker for every occasion!

Compact, powerful and portable - the AS-P200BT not only offers the ultimate in party sound, but also has the right light show on board! A digital sound processor ensures dynamic music sessions and at the same time controls lighting effects and colors to match the current music style. This compact powerhouse allows streaming via Bluetooth directly from the smartphone, via USB memory, micro SD card or AUX input. A powerful Li-Ion battery provides up to 10 hours of party sound. Want to go a step further? In TWS party mode, two speakers can be wirelessly linked to act as a stereo set.

## KEY FEATURES

- Portable party speaker with a whopping 50 watts RMS output power
- Powerful sound thanks to the integrated DSP amplifier
- 165mm woofer + 2 x 25mm tweeter dome
- TWS party mode to connect two speakers as a stereo set
- BLUETOOTH Audio-Streaming
- Connections: USB-Port (MP3/WMA), AUX-IN, microSD-Slot, Microphone input (Echo/Gain-Control)
- Rechargeable Li-Ion battery with up to 10 hours of playback time
- Dynamic light show with different modes and colors
- Light strips left/right, speaker backlight and strobe effect
- Measurements (W x H x D): 245 x 300 x 245 mm
- Weight: 3,20 Kg